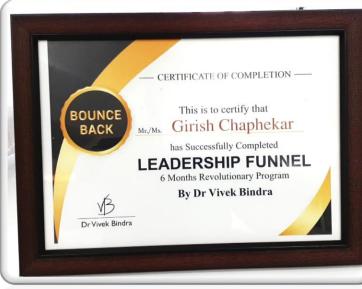

### Mr. Girish Chaphekar

Girish Chaphekar belongs from Instrumentation Engineering stream with specialization in Finance and Marketing . He holds a good exposure in Operations and Branding. Implementing various techniques of on ground activities also developed and streamlined huge process to get obtained in an easy manner within the system.

### A Hand-holding Support Program through Personalized Business Coach.

- ✓ Personalized Business Coach.
- ✓ Live Sessions with Dr. Vivek Bindra & Industry leaders.
- ✓ Business Strategy Frameworks From Leadership Funnel Program.
- ✓ Effective Structured Business Programs.
- ✓ 250+ exclusive video tutorials & case studies.