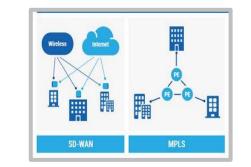

## • MANAGED SERVICES & SOLUTIONS

Managed ILL & Broadband

SD WAN / MPLS

**Router & Switches** 

Firewall & Access Point

24 X 7 NOC Service

Server

Data Centre / Cloud Hosting

**MPLS** 

•

•

IT-FMS. ٠

Laptop & Desktop

Understand your Clients needs & provide best configured ٠

devices

- Device services / AMC.
- Device configuration & Upgradation. ٠
- **Applications Support** •
- Affordable, professional Computer, Laptop & Accessories. ٠