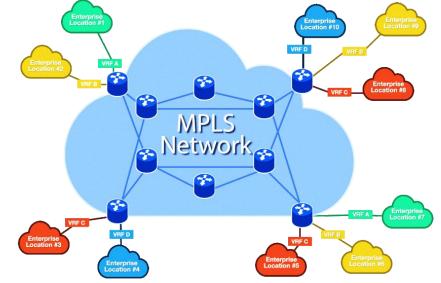

Network Infrastructure Solutions

**MPLS** 

•

•

IT-FMS. ٠

Laptop & Desktop

Understand your Clients needs & provide best configured ٠

devices

- Device services / AMC.
- Device configuration & Upgradation. ٠
- **Applications Support** •
- Affordable, professional Computer, Laptop & Accessories. ٠